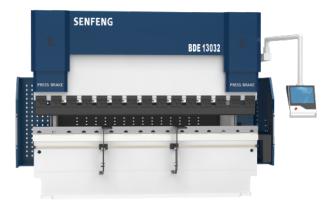

## **Electro-hydraulic Hybrid Press Brake**

Max bending force: 6000kN Workpiece thickness: ≤26mm

- ✓ Bend into dozens of different shapes
- ☑ Dozens of models available to bend large-sized and thick workpiece
- ☑ Employ mechanical deflection compensation system to ensure high bending precision
- Machine body can work for a long time after going through professional treatments
- ☑ Interconnect with robots/loading & unloading truss to bend, load and unload automatically

| Model                          |          | BDE                           |  |
|--------------------------------|----------|-------------------------------|--|
| Bending Force (kN)             |          | 500-6000                      |  |
| Bending Length (mm)            |          | 1600-6000                     |  |
| Throat Depth (mm)              |          | 205-600                       |  |
| Width between Columns (mm)     |          | 1200-4800                     |  |
| Open Height (mm)               |          | 460-670                       |  |
|                                | Approach | 90-180                        |  |
| Speed (mm/s)                   | Bend     | 0-10                          |  |
|                                | Return   | 90-160                        |  |
| Overall Dimensions (L*W*H, mm) |          | 2100*1770*2395-6200*2700*4750 |  |