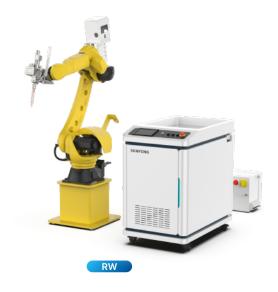

## **RW Series**

Laser power: 1.5-6kW

Workpiece thickness: ≤9mm

- ✓ 6-axis linkage robot, 360° welding, fitting for mass production
- ☑ Easy to cope with various high-reflectivity metals like stainless steel and AL alloy
- ✓ Its stepping wire feeder allows for the setup of wire feeding speed at will
- ✓ Provide butt, overlap, stitch and other dozens of welding modes
- ✓ Offer positioner and other optional functions to make your production easier

| Model                           | RW Series      |  |
|---------------------------------|----------------|--|
| Laser Power (kW)                | 1.5/2/3/6      |  |
| Laser Wavelength (nm)           | 1080±10        |  |
| Robot Load (kg)                 | 25             |  |
| Robot Arm Span (mm)             | 1853           |  |
| Thickness of Welding Sheet (mm) | ≤9             |  |
| Diameter of Filler Wire (mm)    | 0.8-1.6        |  |
| Weight of Welding Gun (kg)      | ≤2.2-8         |  |
| Overall Dimensions (L*W*H, mm)  | 3000*2500*2000 |  |