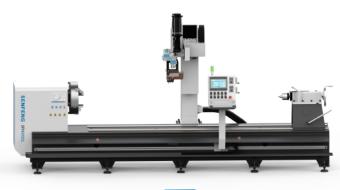

## **SFH Series**

## Laser power: 6-12kW Workpiece length: 3000mm

- ☑ Clad at fast speed and high quality because of its high power
- ☑ Open-style structure, giving a sweeping view of cladding process
- ☑ Dual-cylinder pneumatic power feeder for stable and efficient powder feeding
- ☑ Intelligent control system, taking an integrated control of key components
- Special voltage stabilizer, to smooth out current fluctuation and make your work as usual

SFH3050

| Model                            | SFH3050                                   |  |
|----------------------------------|-------------------------------------------|--|
| Laser Power (kW)                 | 6-12                                      |  |
| Max Length of Workpiece (mm)     | 3000                                      |  |
| Load of Rotary Table (t)         | 2                                         |  |
| Max Clamping Workpiece (mm)      | Ф630-800                                  |  |
| Max Rotating Workpiece (mm)      | Φ800                                      |  |
| Powder Size (um)                 | 20-300                                    |  |
| Max Powder Feeding Speed (g/min) | 150                                       |  |
| Powder Feeding Error             | ≤1%                                       |  |
| Power Supply                     | Three-phase 380V, 50Hz/60Hz (custom-made) |  |