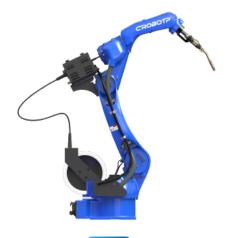

## **RMW Series**

Workpiece thickness: ≤30mm

Occupied area: <1.7m<sup>2</sup>

- ✓ Electric arc welding can weld thin and thick sheet (0.8-30mm) due to its large welding spots
- ✓ Robot-assisted welding at high level of automation
- ✓ Rich-content software package helps to avoid undercut and other defects and make welding stable
- ✓ Offer safety measures, so that the machine stops instantly in case of any sudden
- ✓ Move workpieces easily due to multiple positioners as optional

RMW

| Model                           | RMW Series              |
|---------------------------------|-------------------------|
| Laser Power (kW)                | 350A (31.5V)/500A (39V) |
| Laser Wavelength (nm)           | 1                       |
| Robot Load (kg)                 | 6-10                    |
| Robot Arm Span (mm)             | 1454-2012               |
| Thickness of Welding Sheet (mm) | 0.8-30                  |
| Diameter of Filler Wire (mm)    | ≤2                      |
| Weight of Welding Gun (kg)      | I                       |
| Overall Dimensions (L*W*H, mm)  | 2500*2500*2000          |