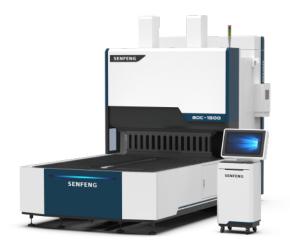

## **Suction-cup Panel Bender**

Bending length: ≤1500mm Workpiece thickness: ≤1.3mm

- ☑ Use vacuum suction cups to feed workpieces, with no need for manual holding
- $\ensuremath{\boxtimes}$  Only need one positioning to bend for multiple times
- $\ensuremath{\boxtimes}$  A set of universal bending tools for millions of bends in total and no need for frequent change
- ☑ Reserve expansion interfaces to dock with Industry 4.0
- ☑ Roughly 3 times faster than traditional press brakes

Suction-cup Panel Bender

| Model                          | BDC                           |  |
|--------------------------------|-------------------------------|--|
| Max Bending Size (L*W*H, mm)   | 1200*1200*170/1500*1250*170   |  |
| Max Bending Thickness (mm)     | 0.8-1.3                       |  |
| Min Bending Thickness (mm)     | 0.35                          |  |
| Bending Speed (s/bend)         | 0.2                           |  |
| Number of Controlled Axis      | 10                            |  |
| Machine Weight (kg)            | 9000/12000                    |  |
| Overall Dimensions (L*W*H, mm) | 3700*1800*3000/4000*2000*3050 |  |