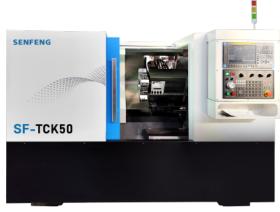

## Machine Tools (CNC Lathe )

## SF-TCK50

Max cutting diameter: 360mm

Rotating speed of spindle: 50-4000r/min

- Its fully-covered structure reserves front door to facilitate users to work inside
- Deal with shaft, disc and other rotating body parts quickly
- ✓ Adopt bus-based CNC system to make all operations easier
- Set up alarm device, emergency stop button and other safety measures
- ☑ Especially suitable for automobile, motor, bearing, hydraulic and other industries as a versatile machine tool

| Model                              | SF-TCK50                                           |  |
|------------------------------------|----------------------------------------------------|--|
| Max/Standard Cutting Diameter (mm) | 360/240                                            |  |
| Max Cutting Length (mm)            | 500                                                |  |
| Max Rotary Diameter (mm)           | 500                                                |  |
| Spindle Speed (r/min)              | 50-4000                                            |  |
| Chuck Diameter (mm)                | 8" (through hole)                                  |  |
| X/Z-axis Rapid Speed (m/min)       | 30/30                                              |  |
| X/Z-axis Travel (mm)               | 200/550                                            |  |
| Tailstock Travel (mm)              | 450                                                |  |
| Tool Size (mm)                     | 25*25                                              |  |
| Max Loading Capacity (kg)          | 200-500 (vary from different shapes of workpieces) |  |
| Overall Dimensions (L*W*H, mm)     | 2300*1700*1930                                     |  |